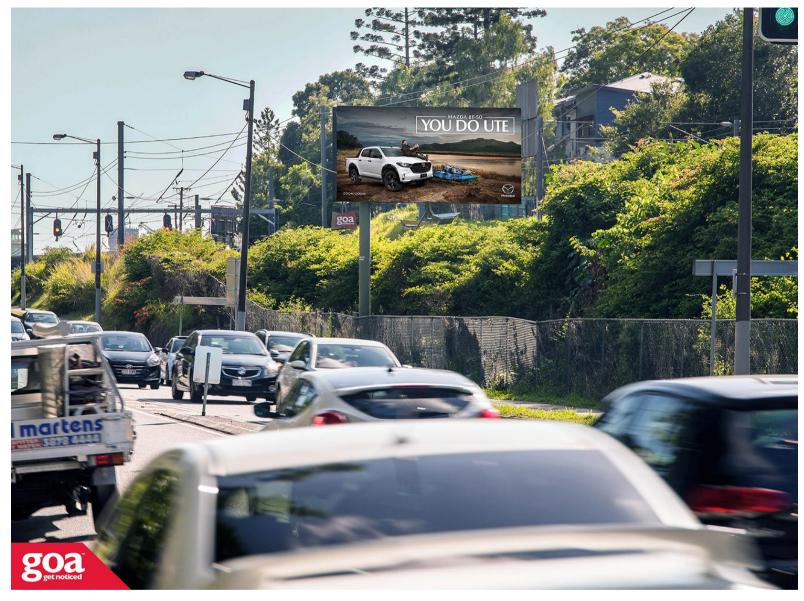

This illuminated CLASSIC 6x3 billboard is situated on the busy four lane Moggill Road, a main arterial feeding traffic from Brisbane's CBD towards the hard to reach western suburbs. This site is located on the right side of the road and is visible to traffic heading inbound towards the city from the suburbs of Taringa, Indooroopilly and Chelmer. The site enjoys prolonged viewing by traffic stopped at the intersection.

## Moggill Rd, Toowong -Inbound

## 4066 0005

Brisbane Inner West

6.00m x 3.00m

Illuminated

Pocket Edge